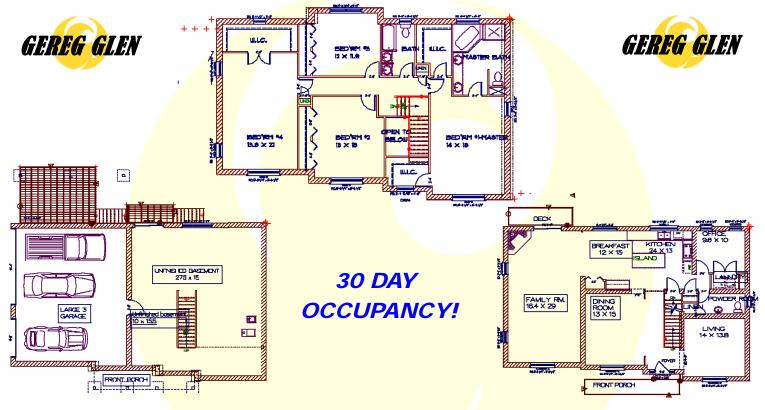

## Sq. footage 3307 THE BUCKHEAD #9 Gereg Glen Road 639,900.00

Floorplans and Elevations are subject to change. Floorplan dimensions are approximate. Consult working drawings for actual dimensions and information. Elevations are artists' conceptions or pictures of similar homes. We have used plans from these three Architectural Services to aid in designing our homes. Donald Gardner Architects Inc. - Frank Betz Associates Inc. - Design Basics Inc.